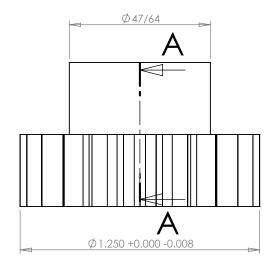

| PLASTOCK ® Manufactured by Putnam Precision Molding | Part Number: 20–23 |
|-----------------------------------------------------|--------------------|
|                                                     | Part Description:  |

www.plastock.biz © 2010 Putnam Precision Molding

Delrin Spur Gears 20 Pitch - 20° Pressure Angle

Dimensions are in inches Tolerances: Unless Explicitly Stated Assume <u>+</u> 0.015

PROPRIETARY AND CONFIDENTIAL: