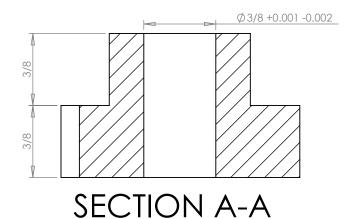

| PLASTOCK ® Manufactured by Putnam Precision Molding | Part Number: 20–23 |
|-----------------------------------------------------|--------------------|
|                                                     | Part Description:  |

www.plastock.biz © 2010 Putnam Precision Molding

Delrin Spur Gears 20 Pitch - 20° Pressure Angle

Dimensions are in inches Tolerances: Unless Explicitly Stated Assume <u>+</u> 0.015

PROPRIETARY AND CONFIDENTIAL: