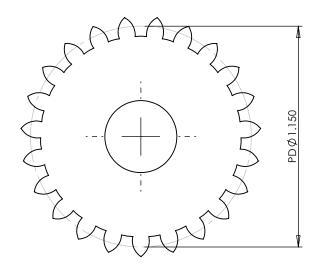

| PLASTOCK ® Manufactured by Putnam Precision Molding | Part Number: 20–23 |
|-----------------------------------------------------|--------------------|
|                                                     | Part Description:  |

www.plastock.biz © 2010 Putnam Precision Molding

Delrin Spur Gears 20 Pitch - 20° Pressure Angle

Dimensions are in inches Tolerances: Unless Explicitly Stated Assume <u>+</u> 0.015

PROPRIETARY AND CONFIDENTIAL: